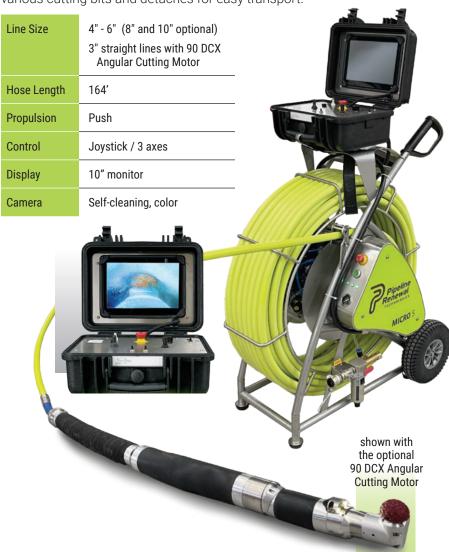

#### Micro Automatic +

Automated inchworm-style movement has vertical climbing capability. Cutting power and a large viewing screen. Self-cleaning, color camera.

| Line Size  | 4" - 6"<br>(8"-10" avail) |
|------------|---------------------------|
| Hose Lgth  | 164' and 230'             |
| Propulsion | Push                      |
| Control    | Joystick<br>3 axes        |
| Display    | 10.1" tablet              |