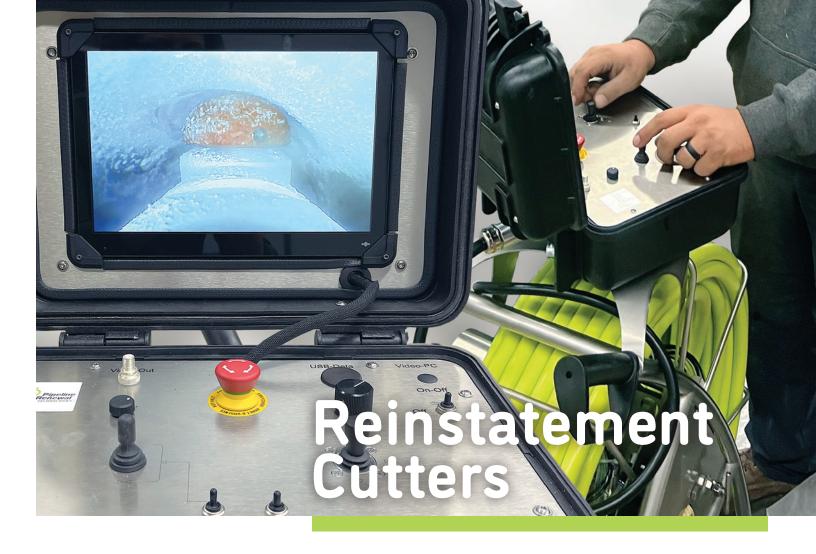

## Micro S Light+

The perfect tool to tackle lucrative small-diameter rehab work

This small-diameter cutter fits in small access openings and is suitable for a wide range of applications. Excellent flexibility in bends and perfect for both horizontal and vertical work.

Joystick control offers three axes of motion: 400-degree rotation, 90-degree swivel and 4" axial feed. The sealed head carries an IP54 rating, accepts various cutting bits and detaches for easy transport.